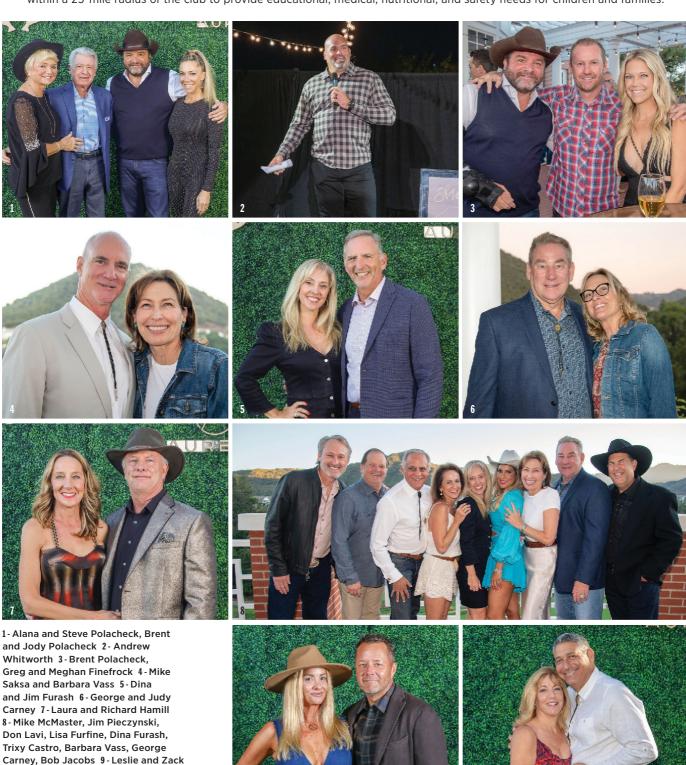

## SHERWOOD CARES DIAMOND RANCH ANNUAL COCKTAIL PARTY & DINNER

In early October, nearly 300 guests donned Western wear and circled the wagons to honor Brent and Jody Polacheck for their philanthropic support of the Sherwood Country Club Charitable Foundation (sherwoodcares.org). All-Pro and Super Bowl Champion Andrew Whitworth served as the emcee. The event raised nearly \$1 million, bringing the total net of Sherwood Cares' fundraising efforts to date to \$4 million. The foundation awards grants to more than 55 nonprofit organizations within a 25-mile radius of the club to provide educational, medical, nutritional, and safety needs for children and families.